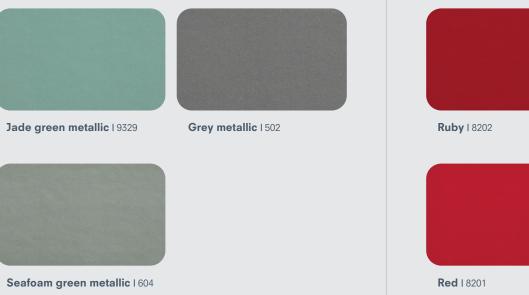

## YOUR FAVOURITES

"These are your most favourite colours. You have been choosing them over and over again. And millions of square metres installed are meeting millions of people each day."

Metallic colors offer a tantalizing array of captivating visual effects that transform under varying lighting conditions and viewing angles, elevating your building to new heights of brilliance and radiance. Solid colors exude a refined and subtle elegance, imbuing your building with a sense of timelessness and sophistication.

## METALLIC COLOURS

Smoke silver metallic | 501

Silver metallic | 500

Bronze metallic | 504

Grey blue metallic | 603

Sunrise silver metallic | 600

Brilliant metallic | 602

Copper metallic | 8704

#### SOLID COLOURS

SPECIAL CATEGORY

Dark grey metallic | 505

Beige | 103

Pure white 10 | 100

White 16 | 101