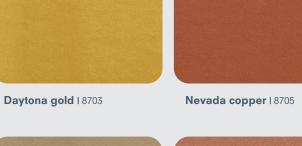

## METALLIC COLOURS

Smoke silver metallic | 501

Silver metallic | 500

Bronze metallic | 504

Grey blue metallic | 603

Sunrise silver metallic | 600

Brilliant metallic | 602

Copper metallic | 8704