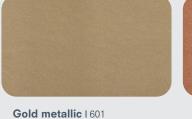

## METALLIC COLOURS

Smoke silver metallic | 501

Silver metallic | 500

Bronze metallic | 504

Grey blue metallic | 603

Sunrise silver metallic | 600

Brilliant metallic | 602

Copper metallic | 8704