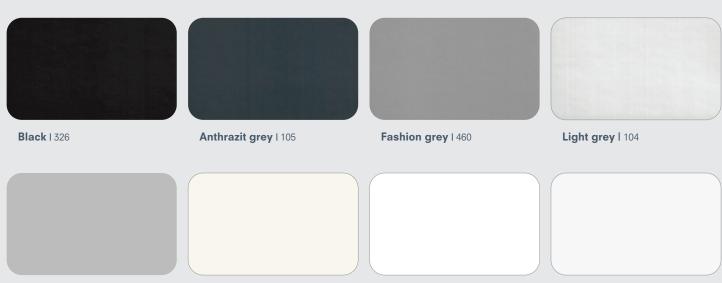

### WORLD OF COLOURS

Outstanding quality colours and surfaces

## YOUR FAVOURITES

"These are your most favourite colours. You have been choosing them over and over again. And millions of square metres installed are meeting millions of people each day."

Metallic colors offer a tantalizing array of captivating visual effects that transform under varying lighting conditions and viewing angles, elevating your building to new heights of brilliance and radiance. Solid colors exude a refined and subtle elegance, imbuing your building with a sense of timelessness and sophistication.