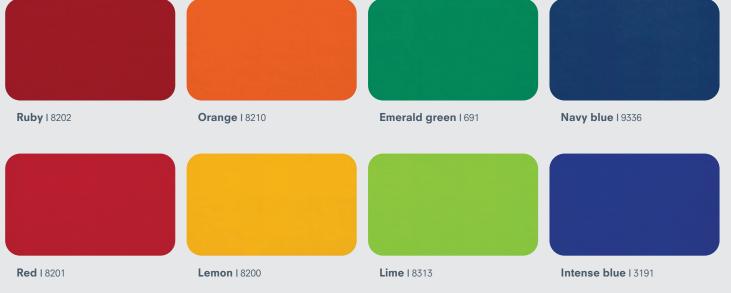

#### ADD SOME SPICE

Vibrant colors can be used to craft a unique appearance that evokes a range of emotions and reactions. Imagine the daring and audacious effect of Lemon, the electrifying and vibrant display of Red or the mesmerizing and enchanting allure of Intense Blue.

### **VIBRANT COLOURS**